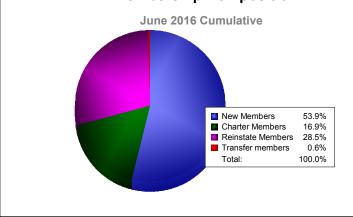

## District 324B1

| Year                                                | New<br>Clubs              | Dropped<br>Clubs | Gain/<br>Loss<br>Clubs | New<br>Members | Charter<br>Members         | Reinstate<br>Members | Transfer<br>Members                       | Total<br>Member<br>Added | Total<br>Members<br>Dropped   | Gain/<br>Loss<br>Members |
|-----------------------------------------------------|---------------------------|------------------|------------------------|----------------|----------------------------|----------------------|-------------------------------------------|--------------------------|-------------------------------|--------------------------|
| 2011-2012                                           | 4                         | -7               | -3                     | 706            | 124                        | 243                  | 15                                        | 1088                     | -903                          | 185                      |
| 2012-2013                                           | 10                        | -3               | 7                      | 2594           | 399                        | 234                  | 15                                        | 3242                     | -800                          | 2442                     |
| 2013-2014                                           | 3                         | -2               | 1                      | 481            | 218                        | 49                   | 17                                        | 765                      | -1366                         | -601                     |
| 2014-2015                                           | 9                         | -6               | 3                      | 658            | 266                        | 154                  | 19                                        | 1097                     | -1718                         | -621                     |
| 2015-2016                                           | 7                         | -7               | 0                      | 694            | 218                        | 367                  | 8                                         | 1287                     | -1058                         | 229                      |
| Average                                             | 7                         | -5               | 2                      | 1027           | 245                        | 209                  | 15                                        | 1496                     | -1169                         | 327                      |
| 10<br>8<br>6<br>4<br>2<br>0<br>-2<br>-4<br>-6<br>-8 | <b>4</b><br>-7<br>2011-20 | -3               | 10                     |                | Club<br>3<br>-2<br>2013-20 |                      | 9 -6 2014-2015                            | 3                        | - <b>7</b><br>2015-2016       |                          |
|                                                     |                           |                  | New C                  | Clubs          | Dropped<br>Memk            |                      | ain/Loss Clu                              | bs                       |                               |                          |
| 0                                                   | 088<br>-90:               | 185              | 3,242<br>.8            | 2,442          | 765                        | -601                 | 1,097<br>• <mark>1,718</mark>             | -621                     | 287 2<br>- <mark>1,058</mark> | 29                       |
| -2000                                               | 2011-2                    | 2012             | 2012                   | 2-2013         | 2013-2                     | 2014                 | 2014-201                                  | 15                       | 2015-2016                     |                          |
|                                                     |                           | Me               | mbers A                | dded           | Members I                  | Dropped              | Gain/Loss                                 | Members                  |                               |                          |
| Membership Composition June 2016 Cumulative         |                           |                  |                        |                |                            |                      | Gender Comparison<br>June 2016 Cumulative |                          |                               |                          |